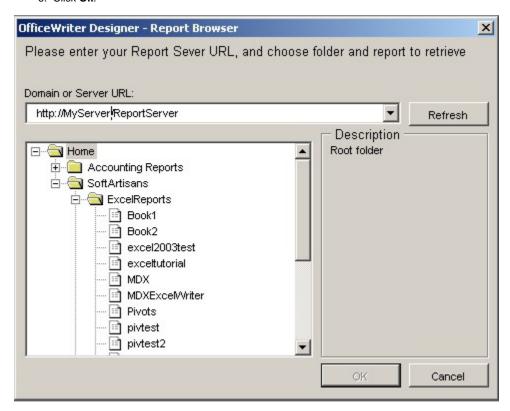

## OfficeWriter Designer for Excel - Report Browser

The Report Browser dialog allows you to browse and view reports designed with OfficeWriter. To open the dialog:

- 1. Close all active documents.
- 2. Click the OfficeWriter Designer's View button. The dialog will open.
- 3. In the Domain or Server URL field, enter the path to your Reporting Services server (for example http://MyReports/ReportServer).
- 4. Click Refresh. OfficeWriter will display the folders available on the server.
- 5. Navigate to the folder that contains the report.
- 6. Click Ok.